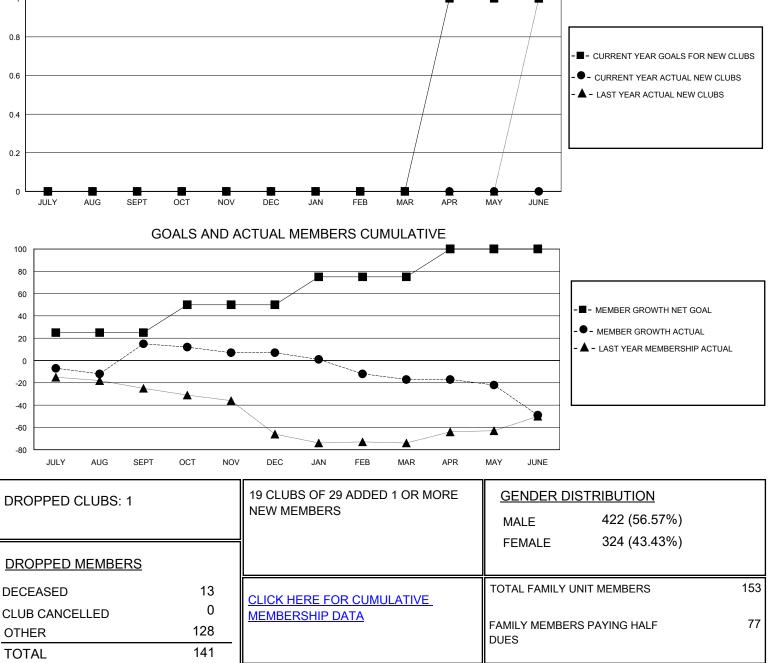

## MONTHLY MEMBERSHIP PROGRESS REPORT

District 7 L

Results as of: 6/30/2020

| GMT:                  | LOCATION ARKANSAS |           |               |                       |                           |                         | GMT CA                                             |
|-----------------------|-------------------|-----------|---------------|-----------------------|---------------------------|-------------------------|----------------------------------------------------|
| Clubs                 |                   |           |               | Members               |                           |                         |                                                    |
| RESULTS FOR 2019-2020 |                   |           |               | RESULTS FOR 2019-2020 |                           |                         |                                                    |
| QUARTER               | NEW CLUB GOAL     | NEW CLUBS | DROPPED CLUBS | QUARTER               | MEMBER GROWTH NET<br>GOAL | MEMBER GROWTH<br>ACTUAL | DROPPED<br>MEMBERS ACTUAL<br>(including transfers) |
| JULY/AUG/SEPT         | 0                 | 0         | 0             | JULY/AUG/SE           | PT 25                     | 57                      | 35                                                 |
| OCT/NOV/DEC           | 0                 | 0         | 0             | OCT/NOV/DE            | C 25                      | 19                      | 27                                                 |
| JAN/FEB/MAR           | 0                 | 0         | 1             | JAN/FEB/MAF           | R 25                      | 11                      | 35                                                 |
| APR/MAY/JUNE          | 1                 | 0         | 0             | APR/MAY/JUI           | NE 25                     | 12                      | 44                                                 |
|                       | GOALS             | AND ACTUA | L NEW CLUBS C | UMULATIVE             |                           |                         |                                                    |
| 1                     |                   |           |               |                       |                           |                         |                                                    |